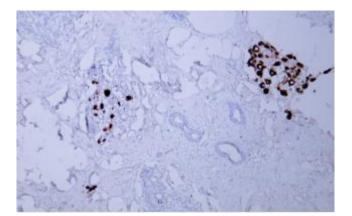

## IHCAb<sup>™</sup> GCDFP-15 (BGT175) Mouse mAb

Cat #: B-IMW6990

Size: 100 µL

Storage: Store at -20°C. Avoid repeated freeze / thaw cycles.

## **Product Information**

Applications/Dilution: IHC-p 1:200-400 Isotype/Source: Mouse, Monoclonal/IgG1, Kappa Specificity: The antibody can specifically recognize human GCDFP-15 protein Subcellular Location: Cytoplasmic Expression: Breast Formulation: PBS, pH7.2, 0.03% Porcolin 300, containing stabilizing protein Storage: Store at -15°C to -25°C



Fig. Human breast tissue was stained with Anti-GCDFP-15 Antibody

## Note:

The product listed herein is for research use only and is not intended for use in human or clinical diagnosis.