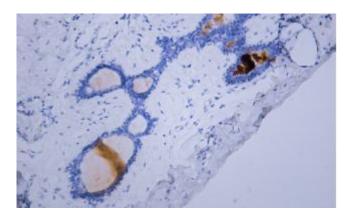

## IHCAb<sup>™</sup> Mammaglobin mouse mAb (BGT079)

Cat #: B-IMW6888

Size: 100  $\mu$ L

Storage: Store at -20°C. Avoid repeated freeze / thaw cycles.

## **Product Information**

Applications/Dilution: IHC-p 1:100-500, IF 1:100-500 Isotype/Source: Mouse, Monoclonal/IgG1, Kappa Specificity: The antibody can specifically recognize human Mammaglobin protein Subcellular Location: Secreted Expression: Mammary gland specific. Over-expressed in breast cancer Formulation: Liquid in PBS containing 50% glycerol, 0.5% BSA and 0.167% sodium azide Storage: Store at -15°C to -25°C



Fig. Human breast tissue was stained with Anti-Mammaglobin Antibody.

## Note:

The product listed herein is for research use only and is not intended for use in human or clinical diagnosis.