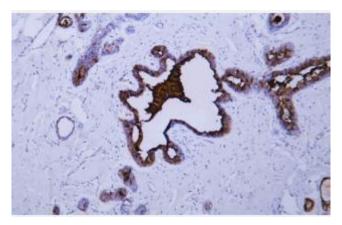

Storage: Store at -15°C to -25°C

Fig. Human breast carcinoma tissue was stained with Anti-GCDFP-15 Antibody.